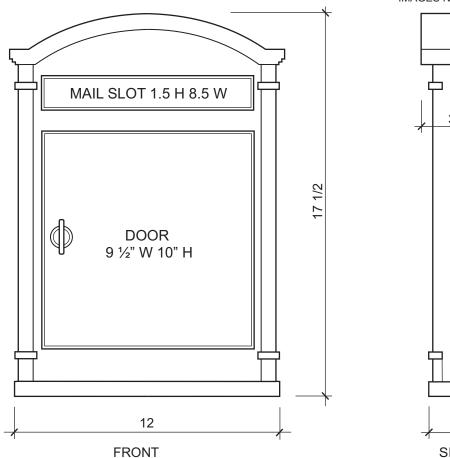

| MODEL | MATERIAL | OVERALL SIZE                    | INSTALLATION | FINISHES                                           | HARDWARE           |
|-------|----------|---------------------------------|--------------|----------------------------------------------------|--------------------|
| E6-T  | Aluminum | 12 5/8" W 17 1/2" H<br>3 3/4" D | Wall mounted | Satin black, bronze, rust brown powder coat paint. | 2 screws included. |

Turn thumb latch clockwise to open and the reverse to lock.