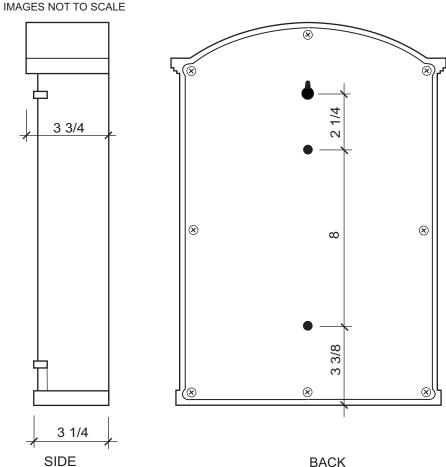

## Installation Instructions

- 1 Determine the location and height of where the mailbox is to be installed. With the door open, mark the location of screw holes. Install mailbox using screws.
- 2 Upper screw hole is optional and does not need to be used. Two screws provided.